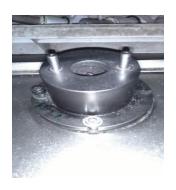

**KAIZEN THEME**:-To Avoid Spring Slip at winding stage

IDEA:-Provide Job Sensor at winding stage

KK

Ρ

QM

WIDELY/DEEPLY:-

**PROBLEM / PRESENT STATUS:-**At winding stage spring slip from the slot

**COUNTERMEASURE-** At time of winding when one job winding complete next winding nit start up to next job not load on fixture