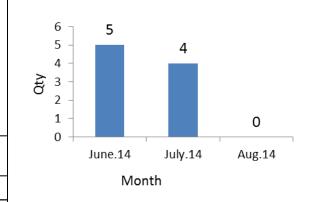

04 **BENCHMARK** 00 **TARGET KAIZEN START** 27/07/14 **KAIZEN FINISH** 02/08/14

TEAM MEMBERS :-Yuvraj Desai Samadhan Bankar

**BENEFITS**:- Rejection is Zero