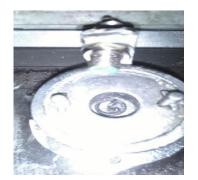

**KAIZEN THEME**:-To Avoid Spring Slip at winding stage

IDEA:-Provide Job Sensor at winding stage

KK

Ρ

QM

WIDELY/DEEPLY:-

**PROBLEM / PRESENT STATUS:-**At winding stage spring slip from the slot

**COUNTERMEASURE-** At time of winding when one job winding complete next winding nit start up to next job not load on fixture